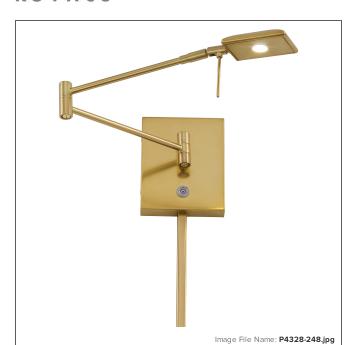

# George's Reading Room™ - 1 Light LED Pharmacy Wall Lamp

| Item #:               | P4328-248              |
|-----------------------|------------------------|
| UPC Code:             | 844349011927           |
| Collection:           | George's Reading Room™ |
| Category:             | SWING ARMS             |
| Product Type:         | Wall Lamp              |
| Descriptive Finish 1: | Honey Gold             |
| ETL Certificate:      | 3057374                |
| Notes:                | On/Off Dimmer          |

#### **MEASUREMENTS**

| Width:                       | 13.75 |
|------------------------------|-------|
| Height:                      | 6.25  |
| Extension:                   | 5     |
| Product Weight:              | 2.98  |
| Backplate Width:             | 5.13  |
| Backplate Height:            | 6.25  |
| Center to Bottom of Fixture: | 3.13  |
| Center to Top of Fixture:    | 3.13  |
| Wire Length:                 | 96    |
| Hardware Included:           | No    |
| Safety Cable Included:       | No    |
| Height Adjustable:           | No    |
| Slope:                       | No    |

## LAMPING

| Light Type 1:           | LED        |
|-------------------------|------------|
| LED:                    | Yes        |
| Bulb Base 1:            | LED MODULE |
| Bulb Type 1:            | L-L8-MD590 |
| Number of Bulbs:        | 1          |
| Bulb Included:          | Yes        |
| Bulb Wattage:           | 8          |
| Dimmable:               | Yes        |
| Initial Lumens:         | 590.0      |
| Delivered Lumens:       | 438.76     |
| Bulb Color Temperature: | 3000       |
| Color Rendering Index:  | 84         |
| Rated Life Hours:       | 30000      |
| Photo Cell Included:    | No         |
| Uplight:                | No         |
| Reverse Capable:        | No         |

#### GLASS

| Shade Length 1: | 3.5           |
|-----------------|---------------|
| Shade Width 1:  | 2.38          |
| Shade Height 1: | 0.75          |
| Shade Finish:   | HONEY GOLD    |
| Shade Material: | ALUM. CASTING |
| Shade Quantity: | 1             |
|                 |               |