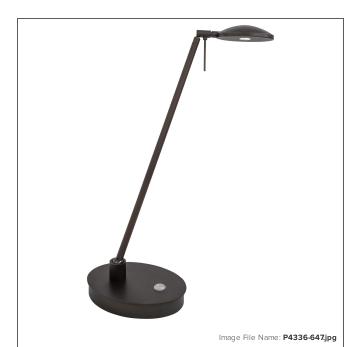

# George's Reading Room™ - LED Pharmacy Table Lamp

| Item #:               | P4336-647                                           |
|-----------------------|-----------------------------------------------------|
| UPC Code:             | 844349014362                                        |
| Collection:           | George's Reading Room™                              |
| Category:             | TASK LAMP                                           |
| Product Type:         | Task Table Lamp                                     |
| Descriptive Finish 1: | Copper Bronze Patina                                |
| ETL Certificate:      | 6057374                                             |
| Notes:                | Adjustable to 15 1/2"L Max. On/Off Dimmer<br>Switch |