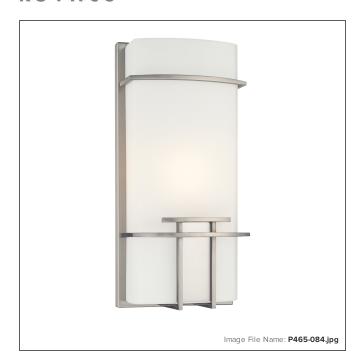

## GEORGE KOVACS<sup>®</sup>

# 1 Light Wall Sconce

| Item #:               | P465-084       |  |
|-----------------------|----------------|--|
| UPC Code:             | 844349007869   |  |
| Category:             | WALL SCONCE    |  |
| Product Type:         | Sconce         |  |
| Descriptive Finish 1: | Brushed Nickel |  |
| ETL Certificate:      | 3057374        |  |

ADA Compliant

Damp Location

Title 1

#### **MEASUREMENTS**

| Width:                       | 6.25  |
|------------------------------|-------|
| Height:                      | 13.5  |
| Extension:                   | 4     |
| Product Weight:              | 4.63  |
| Backplate Width:             | 5.0   |
| Backplate Height:            | 13.13 |
| Center to Bottom of Fixture: | 6.75  |
| Center to Top of Fixture:    | 6.75  |
| Wire Length:                 | 7     |
| Hardware Included:           | No    |
| Safety Cable Included:       | No    |
| Height Adjustable:           | No    |
| Slope:                       | No    |
| Motor Type:                  | DC    |

## LAMPING

| LED:                 | No      |
|----------------------|---------|
| Bulb Base 1:         | E26 MED |
| Bulb Type 1:         | T10 MED |
| Number of Bulbs:     | 1       |
| Bulb Included:       | No      |
| Bulb Wattage:        | 60      |
| Dimmable:            | Yes     |
| Photo Cell Included: | No      |
| Uplight:             | No      |
| Reverse Capable:     | No      |

#### GLASS

| Shade Length 1: | 5.5         |
|-----------------|-------------|
| Shade Width 1:  | 2.5         |
| Shade Height 1: | 13.0        |
| Shade Finish:   | Etched Opal |
| Shade Material: | Glass       |
| Shade Quantity: | 1           |
| Shade SKU 1:    | PG465       |