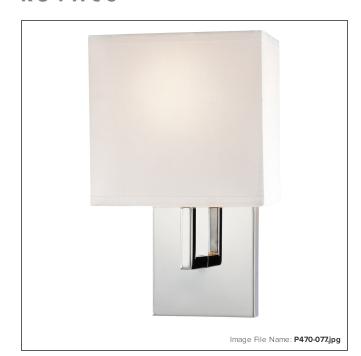

## GEORGE KOVACS<sup>®</sup>

# 1 Light Wall Sconce

| Item #:               | P470-077     |
|-----------------------|--------------|
| UPC Code:             | 844349002468 |
| Category:             | WALL SCONCE  |
| Product Type:         | Sconce       |
| Descriptive Finish 1: | Chrome       |
| ETL Certificate:      | 3057374      |

#### **MEASUREMENTS**

| Width:                       | 7     |
|------------------------------|-------|
| Height:                      | 11.25 |
| Extension:                   | 4     |
| Product Weight:              | 1.17  |
| Backplate Width:             | 4.5   |
| Backplate Height:            | 4.75  |
| Center to Bottom of Fixture: | 2.25  |
| Center to Top of Fixture:    | 9.0   |
| Wire Length:                 | 7"    |
| Hardware Included:           | No    |
| Safety Cable Included:       | No    |
| Height Adjustable:           | No    |
| Slope:                       | No    |

#### GLASS

| Shade Length 1: | 7.0       |
|-----------------|-----------|
| Shade Width 1:  | 4.0       |
| Shade Height 1: | 6.75      |
| Shade Finish:   | WHITE     |
| Shade Material: | FABRIC    |
| Shade Quantity: | 1         |
| Shade SKU 1:    | RPE0707-1 |
|                 |           |