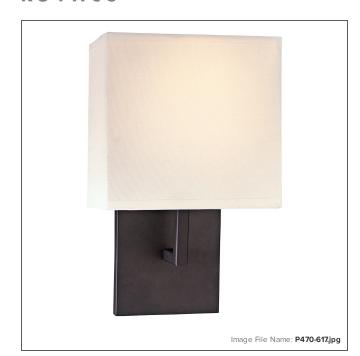

## GEORGE KOVACS<sup>®</sup>

# 1 Light Wall Sconce

| Item #:               | P470-617     |  |
|-----------------------|--------------|--|
| UPC Code:             | 874944002556 |  |
| Category:             | WALL SCONCE  |  |
| Product Type:         | Sconce       |  |
| Descriptive Finish 1: | Bronze       |  |
| ETL Certificate:      | 3057374      |  |

#### **MEASUREMENTS**

| Width:                       | 7     |
|------------------------------|-------|
| Height:                      | 11.25 |
| Extension:                   | 4     |
| Product Weight:              | 1.17  |
| Backplate Width:             | 4.5   |
| Backplate Height:            | 4.75  |
| Center to Bottom of Fixture: | 2.25  |
| Center to Top of Fixture:    | 9.0   |
| Wire Length:                 | 7"    |
| Hardware Included:           | No    |
| Safety Cable Included:       | No    |
| Height Adjustable:           | No    |
| Slope:                       | No    |

### GLASS

| Shade Length 1: | 7.0       |
|-----------------|-----------|
| Shade Width 1:  | 4.0       |
| Shade Height 1: | 6.75      |
| Shade Finish:   | OFF WHITE |
| Shade Material: | FABRIC    |
| Shade Quantity: | 1         |
| Shade SKU 1:    | RPE0707-2 |