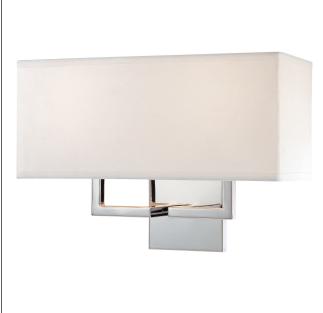

| Item #:               | P472-077     |          |
|-----------------------|--------------|----------|
| UPC Code:             | 844349002475 |          |
| Category:             | WALL SCONCE  | <u> </u> |
| Product Type:         | Sconce       |          |
| Descriptive Finish 1: | Chrome       |          |
| ETL Certificate:      | 3057374      |          |

Image File Name: P472-077.jpg

| Width:                       | 16  |
|------------------------------|-----|
| Height:                      | 11  |
| Extension:                   | 7   |
| Product Weight:              | 2.2 |
| Backplate Width:             | 5.0 |
| Backplate Height:            | 5.0 |
| Center to Bottom of Fixture: | 2.5 |
| Center to Top of Fixture:    | 8.5 |
| Wire Length:                 | 7"  |
| Hardware Included:           | No  |
| Safety Cable Included:       | No  |
| Height Adjustable:           | No  |
| Slope:                       | No  |

| LAMPING              |         |
|----------------------|---------|
| LED:                 | No      |
| Bulb Base 1:         | E27 MED |
| Bulb Type 1:         | A15 MED |
| Number of Bulbs:     | 2       |
| Bulb Included:       | No      |
| Bulb Wattage:        | 60      |
| Dimmable:            | Yes     |
| Photo Cell Included: | No      |
| Uplight:             | No      |
| Reverse Capable:     | No      |

| GLASS           |      |  |
|-----------------|------|--|
| Shade Length 1: | 6.75 |  |
| Shade Width 1:  | 16.0 |  |
| Shade Height 1: | 6.25 |  |

| Shade Width 1:  | 16.0      |  |
|-----------------|-----------|--|
| Shade Height 1: | 6.25      |  |
| Shade Finish:   | OFF WHITE |  |
| Shade Material: | FABRIC    |  |
| Shade Quantity: | 1         |  |
| Shade SKU 1:    | RPE1607-1 |  |
|                 |           |  |

2 Light Wall Sconce

Damp Location