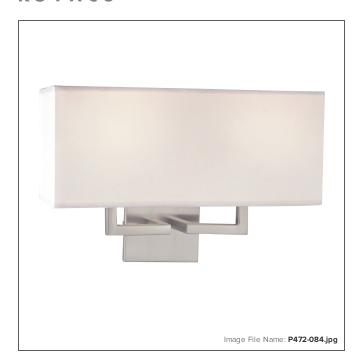

# 2 Light Wall Sconce

| Item #:               | P472-084       |
|-----------------------|----------------|
| UPC Code:             | 874944002570   |
| Category:             | WALL SCONCE    |
| Product Type:         | Sconce         |
| Descriptive Finish 1: | Brushed Nickel |
| ETL Certificate:      | 3057374        |

#### GLASS

| Shade Length 1: | 6.25      |
|-----------------|-----------|
| Shade Width 1:  | 16.0      |
| Shade Height 1: | 6.75      |
| Shade Finish:   | WHITE     |
| Shade Material: | FABRIC    |
| Shade SKU 1:    | RPE1607-1 |