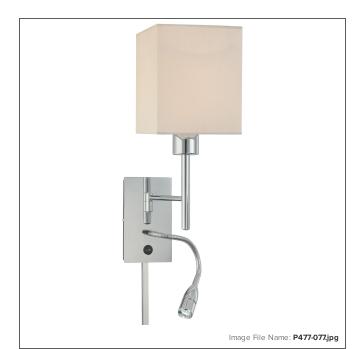

# George's Reading Room™ - Wall Lamp

| Item #:               | P477-077                                      |
|-----------------------|-----------------------------------------------|
| UPC Code:             | 874944008541                                  |
| Collection:           | George's Reading Room™                        |
| Category:             | WALL MOUNT                                    |
| Product Type:         | Wall Lamp                                     |
| Descriptive Finish 1: | Chrome                                        |
| ETL Certificate:      | 4006873                                       |
| Notes:                | Adjustable to 11 1/4" Ext. Max. On/Off Switch |

#### **MEASUREMENTS**

| Width:                       | 7.25  |
|------------------------------|-------|
| Height:                      | 20    |
| Extension:                   | 10.25 |
| Product Weight:              | 6.92  |
| Backplate Width:             | 5.0   |
| Backplate Height:            | 8.0   |
| Center to Bottom of Fixture: | 4.0   |
| Center to Top of Fixture:    | 16.0  |
| Min Overall Height:          | 20.5  |
| Max Overall Height:          | 28.0  |
| Wire Length:                 | 96    |
| Hardware Included:           | No    |
| Safety Cable Included:       | No    |
| Height Adjustable:           | Yes   |
| Slope:                       | No    |

## LAMPING

| Light Type 1:           | LED                  |
|-------------------------|----------------------|
| LED:                    | Yes                  |
| Bulb Base 1:            | E26,MEDIUM           |
| Bulb Type 1:            | A19 LED BULB FROSTED |
| Number of Bulbs:        | 1                    |
| Bulb Included:          | Yes                  |
| Bulb Wattage:           | 9                    |
| Dimmable:               | No                   |
| Bulb Color Temperature: | 3000                 |
| Rated Life Hours:       | 25000                |
| Photo Cell Included:    | No                   |
| Uplight:                | No                   |
| Reverse Capable:        | No                   |

#### GLASS

| 7.25   |
|--------|
| 7.25   |
| 8.63   |
| WHITE  |
| FABRIC |
| 1      |
|        |