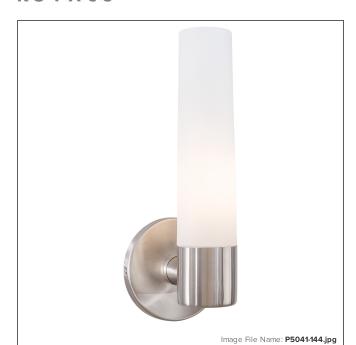

# Saber - 1 Light Wall Sconce

| Item #:              | P5041-144               |
|----------------------|-------------------------|
| UPC Code:            | 844349010142            |
| Collection:          | Saber                   |
| Category:            | WALL SCONCE             |
| Product Type:        | Bath                    |
| Descriptive Finish1: | Brushed Stainless Steel |
| CSA Certificate:     | 174405/M335-1           |

#### **MEASUREMENTS**

| Width:                       | 4.75  |
|------------------------------|-------|
| Height:                      | 12.5  |
| Extension:                   | 4.75  |
| Product Weight:              | 1.32  |
| Canopy Plate Width:          | 4.75  |
| Canopy Plate Height:         | 0.5   |
| Center to Bottom of Fixture: | 2.38  |
| Center to Top of Fixture:    | 10.13 |
| Wire Length:                 | 7     |
| Hardware Included:           | No    |
| Safety Cable Included:       | No    |
| Height Adjustable:           | No    |
| Slope:                       | No    |
| Motor Type:                  | DC    |

#### GLASS

| Shade Length 1: | 9.5         |
|-----------------|-------------|
| Shade Width 1:  | 2.5         |
| Shade Finish:   | ETCHED OPAL |
| Shade Material: | CASED GLASS |
| Shade Quantity: | 1           |
| Shade SKU 1:    | PG5041      |