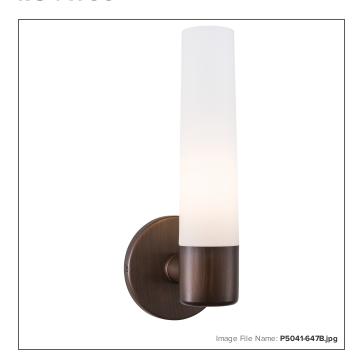

# Saber - 1 Light Wall Sconce

| Item #:               | P5041-647B                   |
|-----------------------|------------------------------|
| UPC Code:             | 844349009818                 |
| Collection:           | Saber                        |
| Category:             | WALL SCONCE                  |
| Product Type:         | Bath                         |
| Descriptive Finish 1: | Painted Copper Bronze Patina |
| ETL Certificate:      | 3195125                      |

#### **MEASUREMENTS**

| Width:                       | 4.75  |
|------------------------------|-------|
| Height:                      | 12.5  |
| Extension:                   | 4.75  |
| Product Weight:              | 1.32  |
| Canopy Plate Width:          | 4.75  |
| Canopy Plate Height:         | 0.5   |
| Center to Bottom of Fixture: | 2.38  |
| Center to Top of Fixture:    | 10.13 |
| Wire Length:                 | 7     |
| Hardware Included:           | No    |
| Safety Cable Included:       | No    |
| Height Adjustable:           | No    |
| Slope:                       | No    |
| Motor Type:                  | DC    |

### GLASS

| Shade Width 1:  | 2.5         |
|-----------------|-------------|
| Shade Height 1: | 9.5         |
| Shade Finish:   | ETCHED OPAL |
| Shade Material: | GLASS       |
| Shade Quantity: | 1           |
| Shade SKU 1:    | PG5041      |