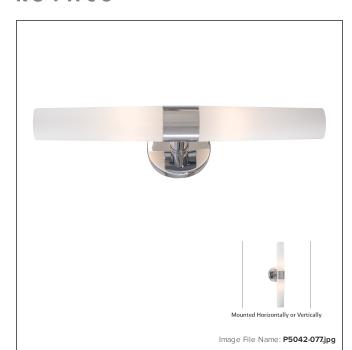

# Saber - 2 Light Bath

| Item #:               | P5042-077    |
|-----------------------|--------------|
| UPC Code:             | 844349002963 |
| Collection:           | Saber        |
| Category:             | ватн         |
| Product Type:         | Bath         |
| Descriptive Finish 1: | Chrome       |
| ETL Certificate:      | 3195125      |

#### **MEASUREMENTS**

| Width:                       | 20   |
|------------------------------|------|
| Height:                      | 4.75 |
| Extension:                   | 4.75 |
| Product Weight:              | 1.98 |
| Canopy Plate Width:          | 4.75 |
| Canopy Plate Height:         | 0.5  |
| Center to Bottom of Fixture: | 2.38 |
| Center to Top of Fixture:    | 2.38 |
| Wire Length:                 | 7    |
| Hardware Included:           | No   |
| Safety Cable Included:       | No   |
| Height Adjustable:           | No   |
| Slope:                       | No   |

#### GLASS

| Shade Width 1:  | 2.5         |
|-----------------|-------------|
| Shade Height 1: | 9.5         |
| Shade Finish:   | Etched Opal |
| Shade Material: | GLASS       |
| Shade Quantity: | 2           |
| Shade SKU 1:    | PG5041      |
|                 |             |