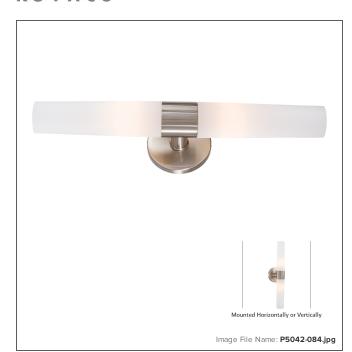

## Saber - 2 Light Bath

| Item #:               | P5042-084      |  |
|-----------------------|----------------|--|
| UPC Code:             | 870540002051   |  |
| Collection:           | Saber          |  |
| Category:             | ватн           |  |
| Product Type:         | Bath           |  |
| Descriptive Finish 1: | Brushed Nickel |  |
| ETL Certificate:      | 3195125        |  |

#### **MEASUREMENTS**

| Width:                       | 20   |
|------------------------------|------|
| Height:                      | 4.75 |
| Extension:                   | 4.75 |
| Product Weight:              | 1.98 |
| Canopy Plate Width:          | 4.75 |
| Canopy Plate Height:         | 0.5  |
| Center to Bottom of Fixture: | 2.38 |
| Center to Top of Fixture:    | 2.38 |
| Wire Length:                 | 7    |
| Hardware Included:           | No   |
| Safety Cable Included:       | No   |
| Height Adjustable:           | No   |
| Slope:                       | No   |