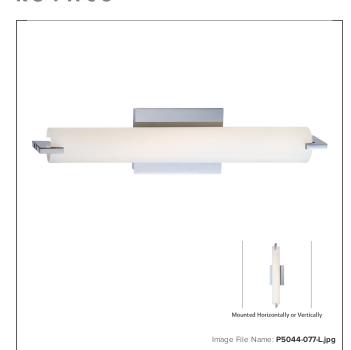

## **Tube - LED Bath**

| Item #:               | P5044-077-L               |   |
|-----------------------|---------------------------|---|
| UPC Code:             | 844349010678              |   |
| Collection:           | Tube                      |   |
| Category:             | ватн                      |   |
| Product Type:         | Sconce                    |   |
| Descriptive Finish 1: | Chrome                    |   |
| ETL Certificate:      | 3057374                   |   |
| Notes:                | May be mounted vertically | _ |

#### **MEASUREMENTS**

| Width:                       | 20.5 |
|------------------------------|------|
| Height:                      | 4.75 |
| Extension:                   | 4.25 |
| Product Weight:              | 3.79 |
| Backplate Width:             | 6.5  |
| Backplate Height:            | 4.75 |
| Center to Bottom of Fixture: | 2.38 |
| Center to Top of Fixture:    | 2.38 |
| Wire Length:                 | 7"   |
| Hardware Included:           | No   |
| Safety Cable Included:       | No   |
| Height Adjustable:           | No   |
| Slope:                       | No   |

#### GLASS

| Shade Length 1: | 18.75        |
|-----------------|--------------|
| Shade Width 1:  | 2.38         |
| Shade Finish:   | ETCHED WHITE |
| Shade Material: | GLASS        |
| Shade Quantity: | 1            |
| Shade SKU 1:    | PG5044-L     |