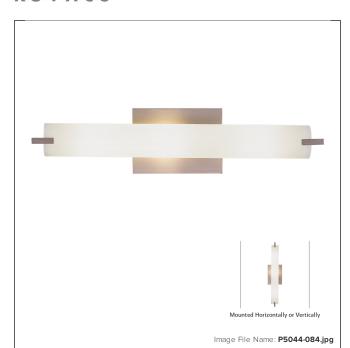

# **Tube - 3 Light Bath**

| Item #:               | P5044-084      |
|-----------------------|----------------|
| UPC Code:             | 870540007346   |
| Collection:           | Tube           |
| Category:             | ватн           |
| Product Type:         | Bath           |
| Descriptive Finish 1: | Brushed Nickel |
| ETL Certificate:      | 3057374        |

#### **MEASUREMENTS**

| Width:                       | 20.5 |
|------------------------------|------|
| Height:                      | 4.75 |
| Extension:                   | 4    |
| Product Weight:              | 4.01 |
| Backplate Width:             | 6.5  |
| Backplate Height:            | 4.75 |
| Center to Bottom of Fixture: | 2.38 |
| Center to Top of Fixture:    | 2.38 |
| Wire Length:                 | 7"   |
| Hardware Included:           | No   |
| Safety Cable Included:       | No   |
| Height Adjustable:           | No   |
| Slope:                       | No   |
| Motor Type:                  | AC   |

#### GLASS

| Shade Width 1:  | 2.38        |
|-----------------|-------------|
| Shade Height 1: | 18.75       |
| Shade Finish:   | ETCHED OPAL |
| Shade Material: | GLASS       |
| Shade Quantity: | 1           |
| Shade SKU 1:    | PG5044      |