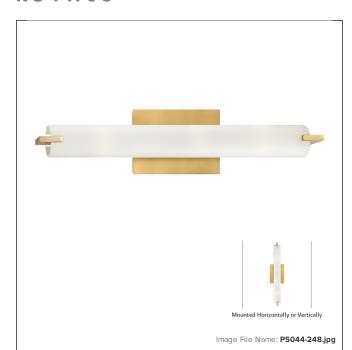

# **Tube - 3 Light Wall Sconce**

| Item #:               | P5044-248    |  |
|-----------------------|--------------|--|
| UPC Code:             | 844349012191 |  |
| Collection:           | Tube         |  |
| Category:             | ватн         |  |
| Product Type:         | Sconce       |  |
| Descriptive Finish 1: | Honey Gold   |  |
| ETL Certificate:      | 3057374      |  |

#### MEASUREMENTS

| Width:                       | 20.5 |
|------------------------------|------|
| Height:                      | 4.75 |
| Extension:                   | 4    |
| Product Weight:              | 4.01 |
| Backplate Width:             | 6.5  |
| Backplate Height:            | 4.75 |
| Center to Bottom of Fixture: | 2.38 |
| Center to Top of Fixture:    | 2.38 |
| Wire Length:                 | 7    |
| Hardware Included:           | No   |
| Safety Cable Included:       | No   |
| Height Adjustable:           | No   |
| Slope:                       | No   |
| Motor Type:                  | AC   |

#### GLASS

| Shade Width 1:  | 2.38        |
|-----------------|-------------|
| Shade Height 1: | 18.75       |
| Shade Finish:   | ETCHED OPAL |
| Shade Material: | Glass       |
| Shade Quantity: | 1           |
| Shade SKU 1:    | PG5044      |