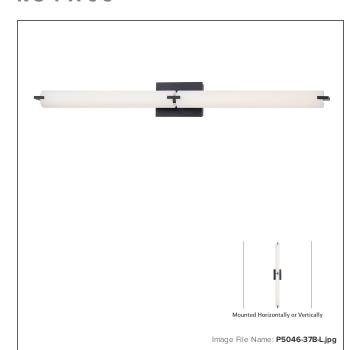

## **Tube - LED Bath**

| Item #:               | P5046-37B-L              |
|-----------------------|--------------------------|
| UPC Code:             | 844349013112             |
| Collection:           | Tube                     |
| Category:             | ватн                     |
| Product Type:         | Bath                     |
| Descriptive Finish 1: | Dark Restoration Bronze™ |
| ETL Certificate:      | 3057374                  |

### **MEASUREMENTS**

| Width:                       | 39.75 |
|------------------------------|-------|
| Height:                      | 4.75  |
| Extension:                   | 4.5   |
| Product Weight:              | 5.09  |
| Backplate Width:             | 6.5   |
| Backplate Height:            | 4.75  |
| Center to Bottom of Fixture: | 2.38  |
| Center to Top of Fixture:    | 2.38  |
| Wire Length:                 | 7"    |
| Hardware Included:           | No    |
| Safety Cable Included:       | No    |
| Height Adjustable:           | No    |
| Slope:                       | No    |

### GLASS

| Shade Length 1: | 18.75       |
|-----------------|-------------|
| Shade Width 1:  | 2.38        |
| Shade Finish:   | ETCHED OPAL |
| Shade Material: | GLASS       |
| Shade Quantity: | 2           |
| Shade SKU 1:    | PG5044-L    |