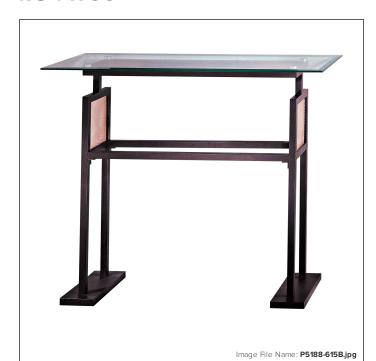

# $\textbf{Ripple}^{^{\scriptscriptstyle{\mathsf{TM}}}}\textbf{-}\textbf{Console Table}$

| Item #:               | P5188-615B     |
|-----------------------|----------------|
| UPC Code:             | 874944000620   |
| Collection:           | Ripple™        |
| Descriptive Finish 1: | Dorian Bronze™ |