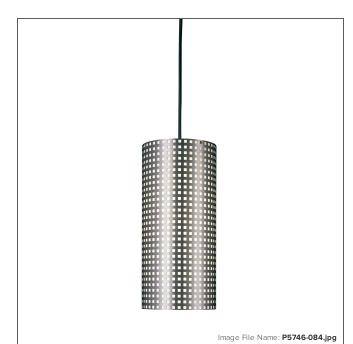

# **Grid<sup>™</sup> - 1 Light Pendant**

| Item #:               | P5746-084                   |
|-----------------------|-----------------------------|
| UPC Code:             | 870540005342                |
| Collection:           | Grid™                       |
| Category:             | MINI-PENDANTS               |
| Product Type:         | Pendant                     |
| Descriptive Finish 1: | Brushed Nickel              |
| UL Certificate:       | E329266                     |
| Notes:                | Adjusts To H. 132 3/4" Max. |

#### GLASS

| Shade Width 1:  | 6.0            |
|-----------------|----------------|
| Shade Height 1: | 12.5           |
| Shade Finish:   | Brushed Nickel |
| Shade Material: | METAL          |
| Shade Quantity: | 1              |
| Shade SKU 1:    | PS5742-1       |