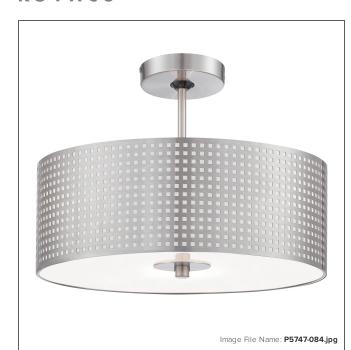

# Grid<sup>™</sup> - 3 Light Semi Flush Mount

| Item #:               | P5747-084      |  |
|-----------------------|----------------|--|
| UPC Code:             | 844349017554   |  |
| Collection:           | Grid™          |  |
| Category:             | SEMI FLUSH     |  |
| Product Type:         | Semi Flush     |  |
| Descriptive Finish 1: | Brushed Nickel |  |
| UL Certificate:       | E329266        |  |

#### **MEASUREMENTS**

| Length:                | 16.13 |
|------------------------|-------|
| Width:                 | 16.13 |
| Height:                | 12    |
| Product Weight:        | 8.16  |
| Canopy Plate Width:    | 4.75  |
| Canopy Plate Height:   | 0.75  |
| Wire Length:           | 7     |
| Hardware Included:     | No    |
| Safety Cable Included: | No    |
| Height Adjustable:     | No    |
| Slope:                 | No    |

## LAMPING

| Light Type 1:        | HAL               |
|----------------------|-------------------|
| LED:                 | No                |
| Bulb Base 1:         | E26, MEDIUM       |
| Bulb Type 1:         | A-19, MEDIUM BASE |
| Number of Bulbs:     | 3                 |
| Bulb Included:       | No                |
| Bulb Wattage:        | 75                |
| Dimmable:            | No                |
| Photo Cell Included: | No                |
| Uplight:             | No                |
| Reverse Capable:     | No                |

#### GLASS

| Shade Length 1: | 16.1           |
|-----------------|----------------|
| Shade Width 1:  | 16.1           |
| Shade Height 1: | 6.0            |
| Shade Finish:   | BRUSHED NICKEL |
| Shade Material: | METAL          |
| Shade Quantity: | 1              |
|                 |                |