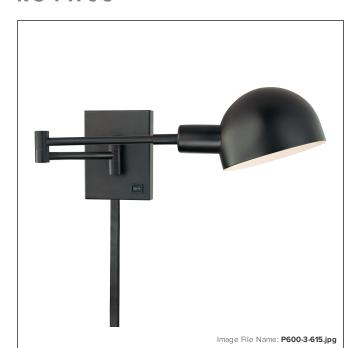

# P3™ - 1 Light Swing Arm Wall Sconce

| Item #:               | P600-3-615                          |
|-----------------------|-------------------------------------|
| UPC Code:             | 870540002617                        |
| Collection:           | P3™                                 |
| Category:             | SWING ARMS                          |
| Product Type:         | Wall Lamp                           |
| Descriptive Finish 1: | Antique Dorian Bronze™              |
| ETL Certificate:      | 3057374                             |
| Notes:                | On/Off Switch Convertible to Pin-up |

#### **MEASUREMENTS**

| Width:                 | 17   |
|------------------------|------|
| Height:                | 7.25 |
| Extension:             | 6    |
| Product Weight:        | 2.87 |
| Backplate Width:       | 4.5  |
| Backplate Height:      | 6.0  |
| Wire Length:           | 96   |
| Hardware Included:     | No   |
| Safety Cable Included: | No   |
| Height Adjustable:     | No   |
| Slope:                 | No   |

#### LAMPING

| Light Type 1:           | IC/INC               |
|-------------------------|----------------------|
| LED:                    | No                   |
| Bulb Base 1:            | E26, MEDIUM          |
| Bulb Type 1:            | A19 LED BULB FROSTED |
| Number of Bulbs:        | 1                    |
| Bulb Included:          | Yes                  |
| Bulb Wattage:           | 9                    |
| Dimmable:               | No                   |
| Bulb Color Temperature: | 3000                 |
| Rated Life Hours:       | 25000                |
| Photo Cell Included:    | No                   |
| Uplight:                | No                   |
| Reverse Capable:        | No                   |

#### GLASS

| Shade Length 1: | 6.0                   |
|-----------------|-----------------------|
| Shade Width 1:  | 4.5                   |
| Shade Height 1: | 4.0                   |
| Shade Finish:   | Antique Dorian Bronze |
| Shade Material: | METAL                 |
| Shade Quantity: | 1                     |
|                 |                       |