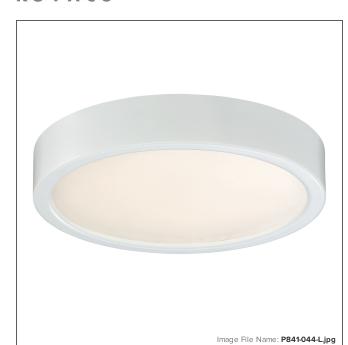

# Flush Mount - 1 Light LED Flush Mount

| Item #:               | P841-044-L   |
|-----------------------|--------------|
| UPC Code:             | 844349021216 |
| Collection:           | Flush Mount  |
| Category:             | FLUSH MOUNT  |
| Product Type:         | Flush Mount  |
| Descriptive Finish 1: | White        |
| ETL Certificate:      | 4006873      |

#### **MEASUREMENTS**

| Length:                | 8    |
|------------------------|------|
| Width:                 | 8    |
| Height:                | 2.13 |
| Product Weight:        | 2.23 |
| Canopy Plate Length:   | 8.88 |
| Canopy Plate Width:    | 8.88 |
| Canopy Plate Height:   | 1.13 |
| Wire Length:           | 7    |
| Hardware Included:     | No   |
| Safety Cable Included: | No   |
| Height Adjustable:     | No   |
| Slope:                 | No   |

## LAMPING

| Light Type 1:           | LED            |
|-------------------------|----------------|
| LED:                    | Yes            |
| Bulb Base 1:            | Y15,LED MODULE |
| Bulb Type 1:            | Z17,LED        |
| Number of Bulbs:        | 1              |
| Bulb Included:          | Yes            |
| Bulb Wattage:           | 17             |
| Dimmable:               | Yes            |
| Initial Lumens:         | 1236.0         |
| Delivered Lumens:       | 787.0          |
| Bulb Color Temperature: | 3000           |
| Color Rendering Index:  | 95             |
| Rated Life Hours:       | 30000          |
| Photo Cell Included:    | No             |
| Uplight:                | No             |
| Reverse Capable:        | No             |

#### GLASS

| Shade Length 1: | 7.25        |
|-----------------|-------------|
| Shade Width 1:  | 7.25        |
| Shade Height 1: | 0.13        |
| Shade Finish:   | CLEAR GLASS |
| Shade Material: | GLASS       |
| Shade Quantity: | 1           |
| Shade SKU 1:    | PG841       |