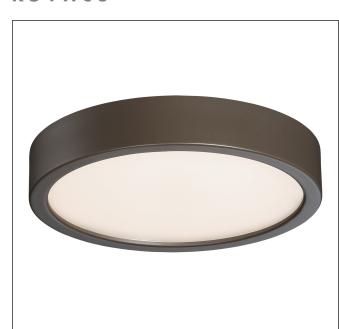

# Flush Mount - 1 Light LED Flush Mount

| Item #:               | P841-647B-L                  |
|-----------------------|------------------------------|
| UPC Code:             | 844349021223                 |
| Collection:           | Flush Mount                  |
| Category:             | FLUSH MOUNT                  |
| Product Type:         | Flush Mount                  |
| Descriptive Finish 1: | Painted Copper Bronze Patina |
| ETL Certificate:      | 4006873                      |

#### **MEASUREMENTS**

| Length:                | 8    |
|------------------------|------|
| Width:                 | 8    |
| Height:                | 2.13 |
| Product Weight:        | 2.23 |
| Canopy Plate Length:   | 8.88 |
| Canopy Plate Width:    | 8.88 |
| Canopy Plate Height:   | 1.13 |
| Wire Length:           | 7"   |
| Hardware Included:     | No   |
| Safety Cable Included: | No   |
| Height Adjustable:     | No   |
| Slope:                 | No   |

## LAMPING

Image File Name: P841-647B-L.jpg

| Light Type 1:           | LED            |
|-------------------------|----------------|
| LED:                    | Yes            |
| Bulb Base 1:            | Y15,LED MODULE |
| Bulb Type 1:            | Z17,LED        |
| Number of Bulbs:        | 1              |
| Bulb Included:          | Yes            |
| Bulb Wattage:           | 17             |
| Dimmable:               | Yes            |
| Initial Lumens:         | 1236.0         |
| Delivered Lumens:       | 787.0          |
| Bulb Color Temperature: | 3000           |
| Color Rendering Index:  | 95             |
| Rated Life Hours:       | 30000          |
| Photo Cell Included:    | No             |
| Uplight:                | No             |
| Reverse Capable:        | No             |

### GLASS

| Shade Length 1: | 7.25        |
|-----------------|-------------|
| Shade Width 1:  | 7.25        |
| Shade Height 1: | 1.13        |
| Shade Finish:   | CLEAR GLASS |
| Shade Material: | GLASS       |
| Shade Quantity: | 1           |
| Shade SKU 1:    | PG841       |