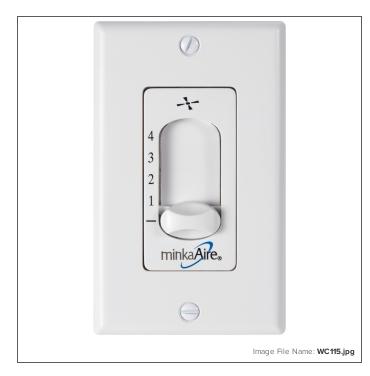

# Wall Mount Fan Control

| Item #:               | WC115               |
|-----------------------|---------------------|
| UPC Code:             | 706411774393        |
| Category:             | Fan Control Systems |
| Descriptive Finish 1: | White               |