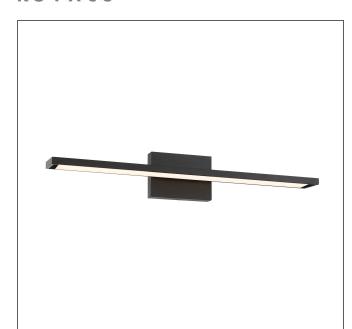

# Parallel - 30" LED Wall Mount

| Item #:          | P5582-66A-L  |
|------------------|--------------|
| UPC Code:        | 844349033554 |
| Collection:      | Parallel     |
| Category:        | WALL MOUNT   |
| Product Type:    | Wall Bracket |
| ETL Certificate: | 5005395      |

#### **MEASUREMENTS**

| Width:                       | 30   |
|------------------------------|------|
| Height:                      | 5    |
| Extension:                   | 4.75 |
| Product Weight:              | 4.85 |
| Backplate Width:             | 7.13 |
| Backplate Height:            | 5.0  |
| Center to Bottom of Fixture: | 2.5  |
| Center to Top of Fixture:    | 2.5  |
| Wire Length:                 | 7"   |
| Hardware Included:           | No   |
| Safety Cable Included:       | No   |
| Height Adjustable:           | No   |
| Slope:                       | No   |

### LAMPING

Image File Name: P5582-66A-L.jpg

| Light Type 1:           | LED            |
|-------------------------|----------------|
| LED:                    | Yes            |
| Bulb Base 1:            | Y53 LED MODULE |
| Bulb Type 1:            | 24.5W          |
| Number of Bulbs:        | 1              |
| Bulb Included:          | Yes            |
| Bulb Wattage:           | 24             |
| Dimmable:               | Yes            |
| Initial Lumens:         | 1066.9         |
| Delivered Lumens:       | 1332.0         |
| Bulb Color Temperature: | 3000           |
| Color Rendering Index:  | 94             |
| Rated Life Hours:       | 50000          |
| Photo Cell Included:    | No             |
| Uplight:                | No             |
| Reverse Capable:        | No             |

#### GLASS

| Shade Length 1: | 28.03   |
|-----------------|---------|
| Shade Width 1:  | 1.97    |
| Shade Height 1: | 0.39    |
| Shade Finish:   | FROSTED |
| Shade Material: | ACRYLIC |
| Shade Quantity: | 1       |