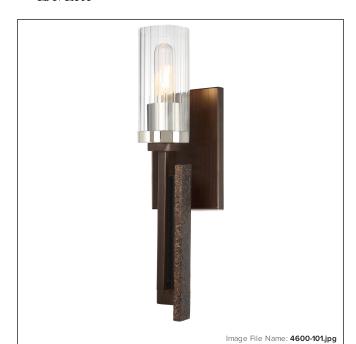

# Maddox Roe - 1 Light Wall Sconce

| Item #:               | 4600-101                           |
|-----------------------|------------------------------------|
| UPC Code:             | 747396104515                       |
| Collection:           | Maddox Roe                         |
| Category:             | SCONCES                            |
| Product Type:         | Sconce                             |
| Descriptive Finish 1: | Iron Ore with Gold Dust Highlights |
| ETI Certificate:      | 3057374                            |

#### **MEASUREMENTS**

| Width:                       | 4.75  |
|------------------------------|-------|
| Height:                      | 18    |
| Extension:                   | 5.5   |
| Product Weight:              | 3.55  |
| Backplate Width:             | 4.75  |
| Backplate Height:            | 0.75  |
| Center to Bottom of Fixture: | 10.63 |
| Center to Top of Fixture:    | 7.38  |
| Hardware Included:           | No    |
| Safety Cable Included:       | No    |
| Height Adjustable:           | No    |
| Slope:                       | No    |

## GLASS

| Shade Length 1: | 3.14  |
|-----------------|-------|
| Shade Width 1:  | 3.14  |
| Shade Height 1: | 7.0   |
| Shade Finish:   | CLEAR |
| Shade Material: | GLASS |
| Shade Quantity: | 1     |
|                 |       |