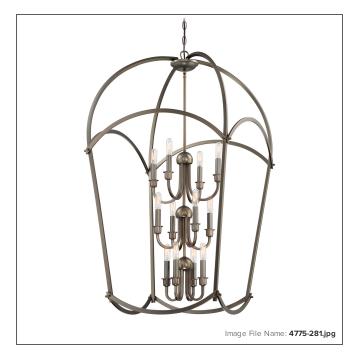

## MINKA LAVERY

| Jupiter's Canopy - 3 Tier 12 Light<br>Pendant |          |
|-----------------------------------------------|----------|
| Item #:                                       | 4775-281 |
|                                               |          |

| MEASUREMENTS |  |  |
|--------------|--|--|
| 25           |  |  |
| 25           |  |  |
| 42.5         |  |  |
| 16.14        |  |  |
| 5.0          |  |  |
| 0.75         |  |  |
| 46.25        |  |  |
| 116.75       |  |  |
| 72           |  |  |
| 120          |  |  |
| No           |  |  |
| No           |  |  |
| Yes          |  |  |
| Yes          |  |  |
|              |  |  |

| LAMPING |  |
|---------|--|
| LED:    |  |

| LED:                 | No       |
|----------------------|----------|
| Bulb Base 1:         | E12,CAND |
| Bulb Type 1:         | T8,CAND  |
| Number of Bulbs:     | 12       |
| Bulb Included:       | No       |
| Bulb Wattage:        | 40       |
| Dimmable:            | Yes      |
| Photo Cell Included: | No       |
| Uplight:             | No       |
| Reverse Capable:     | No       |