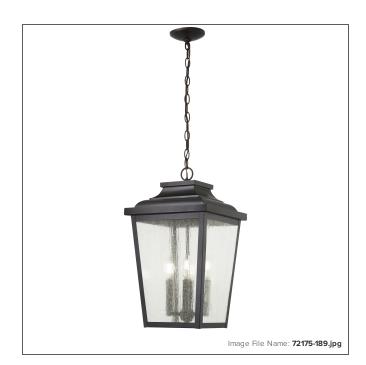

# **Irvington Manor - XL Chain Hung**

| Item #:               | 72175-189                  |
|-----------------------|----------------------------|
| UPC Code:             | 747396108988               |
| Collection:           | Irvington Manor            |
| Category:             | OUTDOOR CHANG HUNG LANTERN |
| Product Type:         | Outdoor Lighting           |
| Descriptive Finish 1: | Chelesa Bronze™            |
| ETL Certificate:      | 4006752                    |

#### **MEASUREMENTS**

| Length:                | 12.5  |
|------------------------|-------|
| Width:                 | 12.5  |
| Height:                | 21.75 |
| Product Weight:        | 10.8  |
| Canopy Plate Length:   | 5.0   |
| Canopy Plate Width:    | 5.0   |
| Canopy Plate Height:   | 1.13  |
| Min Overall Height:    | 25.0  |
| Max Overall Height:    | 95.5  |
| Chain Length:          | 72"   |
| Wire Length:           | 120"  |
| Hardware Included:     | No    |
| Safety Cable Included: | No    |
| Height Adjustable:     | Yes   |
| Slope:                 | Yes   |

#### GLASS

| Shade Length 1:         10.71           Shade Width 1:         7.87           Shade Height 1:         14.76           Shade Finish:         CLEAR SEEDED           Shade Material:         GLASS           Shade Quantity:         4           Shade SKU 1:         G72178 |                 |              |
|----------------------------------------------------------------------------------------------------------------------------------------------------------------------------------------------------------------------------------------------------------------------------|-----------------|--------------|
| Shade Height 1: 14.76 Shade Finish: CLEAR SEEDED Shade Material: GLASS Shade Quantity: 4                                                                                                                                                                                   | Shade Length 1: | 10.71        |
| Shade Finish: CLEAR SEEDED Shade Material: GLASS Shade Quantity: 4                                                                                                                                                                                                         | Shade Width 1:  | 7.87         |
| Shade Material: GLASS Shade Quantity: 4                                                                                                                                                                                                                                    | Shade Height 1: | 14.76        |
| Shade Quantity: 4                                                                                                                                                                                                                                                          | Shade Finish:   | CLEAR SEEDED |
| <del></del>                                                                                                                                                                                                                                                                | Shade Material: | GLASS        |
| Shade SKU 1: G72178                                                                                                                                                                                                                                                        | Shade Quantity: | 4            |
|                                                                                                                                                                                                                                                                            | Shade SKU 1:    | G72178       |