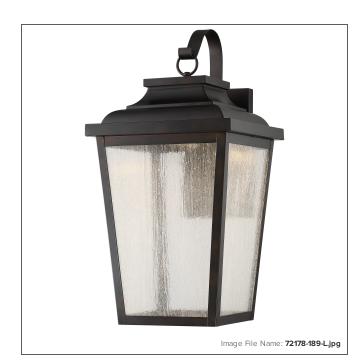

# **Irvington Manor - LED XL Wall Mount**

| Item #:               | 72178-189-L         |
|-----------------------|---------------------|
| UPC Code:             | 747396109039        |
| Collection:           | Irvington Manor LED |
| Category:             | OUTDOOR WALL MOUNT  |
| Product Type:         | Outdoor Lighting    |
| Descriptive Finish 1: | Chelesa Bronze™     |
| ETL Certificate:      | 4006752             |

### GLASS

| Shade Length 1: | 10.71        |
|-----------------|--------------|
| Shade Width 1:  | 7.78         |
| Shade Height 1: | 14.76        |
| Shade Finish:   | CLEAR SEEDED |
| Shade Material: | GLASS        |
| Shade Quantity: | 4            |
| Shade SKU 1:    | G72178       |