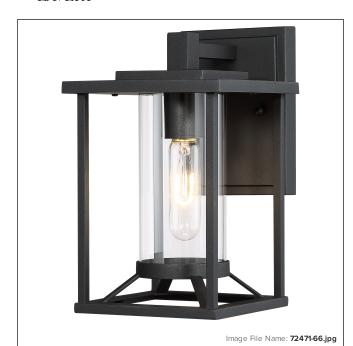

# **Trescott - 1 Light Wall Mount**

| Item #:               | 72471-66           |
|-----------------------|--------------------|
| UPC Code:             | 747396105994       |
| Collection:           | Trescott           |
| Category:             | OUTDOOR WALL MOUNT |
| Product Type:         | Outdoor Lighting   |
| Descriptive Finish 1: | Black              |
| ETL Certificate:      | 3195126            |

#### **MEASUREMENTS**

| Width:                       | 7    |
|------------------------------|------|
| Height:                      | 11.5 |
| Extension:                   | 8.75 |
| Product Weight:              | 3.09 |
| Backplate Width:             | 5.0  |
| Backplate Height:            | 7.0  |
| Center to Bottom of Fixture: | 8.0  |
| Center to Top of Fixture:    | 3.5  |
| Wire Length:                 | 7    |
| Hardware Included:           | No   |
| Safety Cable Included:       | No   |
| Height Adjustable:           | No   |
| Slope:                       | No   |

## LAMPING

| LED:                 | No      |
|----------------------|---------|
| Bulb Base 1:         | E26,MED |
| Bulb Type 1:         | T10,MED |
| Number of Bulbs:     | 1       |
| Bulb Included:       | No      |
| Bulb Wattage:        | 60      |
| Dimmable:            | No      |
| Photo Cell Included: | No      |
| Uplight:             | No      |
| Reverse Capable:     | No      |

### GLASS

| Shade Length 1: | 3.5    |  |
|-----------------|--------|--|
| Shade Width 1:  | 3.5    |  |
| Shade Height 1: | 7.88   |  |
| Shade Finish:   | CLEAR  |  |
| Shade Material: | GLASS  |  |
| Shade Quantity: | 1      |  |
| Shade SKU 1:    | G72471 |  |
|                 |        |  |