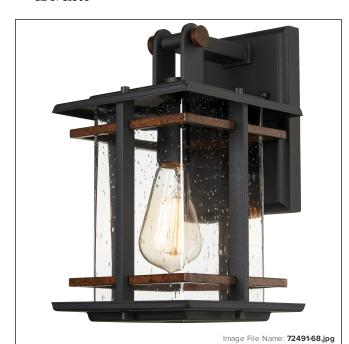

# San Marcos - 1 Light Wall Mount

| Item #:               | 72491-68                          |
|-----------------------|-----------------------------------|
| UPC Code:             | 747396106090                      |
| Collection:           | San Marcos                        |
| Category:             | OUTDOOR WALL MOUNT                |
| Product Type:         | Outdoor Lighting                  |
| Descriptive Finish 1: | Black with Antique Copper Accents |
| ETL Certificate:      | 4009012                           |

#### **MEASUREMENTS**

| Width:                       | 6.5   |
|------------------------------|-------|
| Height:                      | 11.25 |
| Extension:                   | 7.75  |
| Product Weight:              | 4.74  |
| Backplate Width:             | 4.5   |
| Backplate Height:            | 7.13  |
| Center to Bottom of Fixture: | 7.75  |
| Center to Top of Fixture:    | 3.5   |
| Wire Length:                 | 7"    |
| Hardware Included:           | No    |
| Safety Cable Included:       | No    |
| Height Adjustable:           | No    |
| Slope:                       | No    |

### GLASS

| Shade Length 1: | 4.5          |
|-----------------|--------------|
| Shade Width 1:  | 4.5          |
| Shade Height 1: | 8.06         |
| Shade Finish:   | CLEAR SEEDED |
| Shade Material: | GLASS        |
| Shade SKU 1:    | G72491       |