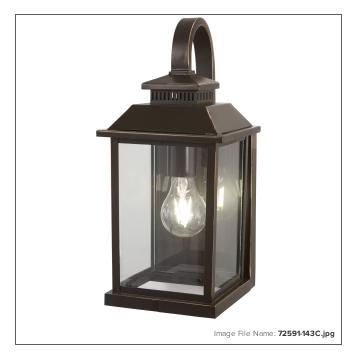

## MINKA LAVERY

| Miner's Loft - 1 Light Wall Mount |            |
|-----------------------------------|------------|
| Item #:                           | 72591-143C |

| GLASS           |        |  |
|-----------------|--------|--|
| Shade Width 1:  | 5.0    |  |
| Shade Height 1: | 8.0    |  |
| Shade Finish:   | CLEAR  |  |
| Shade Material: | GLASS  |  |
| Shade SKU 1:    | G72591 |  |

MEASUREMENTS Width: 6.5 Height: 14.75 Extension: 7.5 Product Weight: 4.19 4.5 Backplate Width: 8.88 Backplate Height: 10.13 Center to Bottom of Fixture: Center to Top of Fixture: 4.5 Wire Length: 7 Hardware Included: No Safety Cable Included: No Height Adjustable: No Slope: No