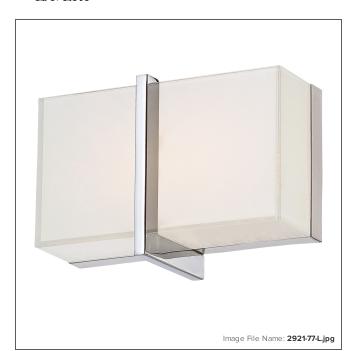

# **High Rise - LED Bath**

| Item #:               | 2921-77-L      |
|-----------------------|----------------|
| UPC Code:             | 747396092072   |
| Collection:           | High Rise Bath |
| Category:             | ватн           |
| Product Type:         | Bath           |
| Descriptive Finish 1: | Chrome         |
| ETL Certificate:      | 3057374        |

### GLASS

| Shade Length 1: | 8.13          |
|-----------------|---------------|
| Shade Width 1:  | 4.63          |
| Shade Height 1: | 2.13          |
| Shade Finish:   | Mitered White |
| Shade Material: | Glass         |
| Shade SKU 1:    | G2921         |
|                 |               |