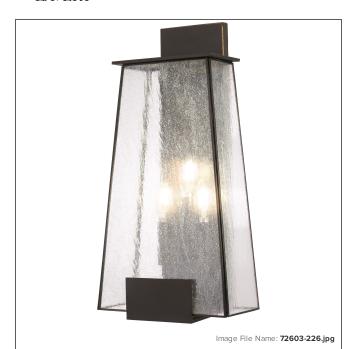

# Bistro Dawn - 3 Light Wall Mount

| Item #:               | 72603-226          |
|-----------------------|--------------------|
| UPC Code:             | 747396106625       |
| Collection:           | Bistro Dawn        |
| Category:             | OUTDOOR WALL MOUNT |
| Product Type:         | Outdoor Lighting   |
| Descriptive Finish 1: | Dakota Bronze      |
| ETL Certificate:      | 4009012            |

### GLASS

| Shade Width 1:  | 4.88         |
|-----------------|--------------|
| Shade Height 1: | 18.0         |
| Shade Finish:   | CLEAR SEEDED |
| Shade Material: | GLASS        |
| Shade SKU 1:    | G72603       |
|                 |              |