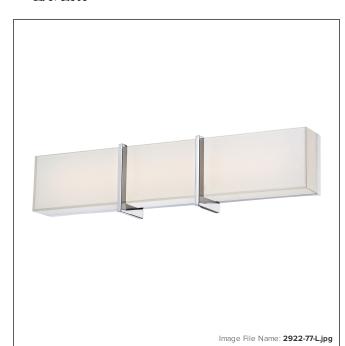

# **High Rise - LED Bath**

| Item #:               | 2922-77-L      |
|-----------------------|----------------|
| UPC Code:             | 747396092089   |
| Collection:           | High Rise Bath |
| Category:             | ватн           |
| Product Type:         | Bath           |
| Descriptive Finish 1: | Chrome         |
| ETL Certificate:      | 3057374        |

### GLASS

| Shade Length 1: | 24.0          |
|-----------------|---------------|
| Shade Width 1:  | 4.63          |
| Shade Height 1: | 2.13          |
| Shade Finish:   | MITERED WHITE |
| Shade Material: | GLASS         |
| Shade Quantity: | 1             |
| Shade SKU 1:    | G2922         |