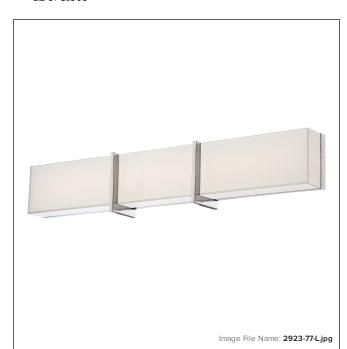

# **High Rise - LED Bath**

| Item #:               | 2923-77-L      |
|-----------------------|----------------|
| UPC Code:             | 747396092096   |
| Collection:           | High Rise Bath |
| Category:             | ВАТН           |
| Product Type:         | Bath           |
| Descriptive Finish 1: | Chrome         |
| ETL Certificate:      | 3057374        |

LED

ADA Compliant

Dama La satian