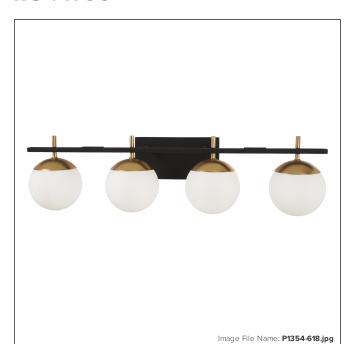

# Alluria - 4 Light Bath

| Item #:               | P1354-618                                |
|-----------------------|------------------------------------------|
| UPC Code:             | 844349024484                             |
| Collection:           | Alluria                                  |
| Category:             | ВАТН                                     |
| Product Type:         | Bath                                     |
| Descriptive Finish 1: | Weathered Black with Autumn Gold Accents |
| ETL Certificate:      | 3057374                                  |

### GLASS

| Shade Length 1: | 6.0         |
|-----------------|-------------|
| Shade Width 1:  | 6.0         |
| Shade Height 1: | 5.59        |
| Shade Finish:   | ETCHED OPAL |
| Shade Material: | GLASS       |
| Shade Quantity: | 4           |
| Shade SKU 1:    | PG1356      |
|                 |             |