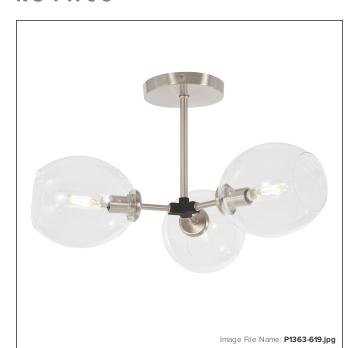

# Nexpo - 3 Light Semi Flush

| Item #:               | P1363-619                         |
|-----------------------|-----------------------------------|
| UPC Code:             | 844349024545                      |
| Collection:           | Nexpo                             |
| Category:             | SEMI FLUSH                        |
| Product Type:         | Semi Flush                        |
| Descriptive Finish 1: | Brushed Nickel with Black Accents |
| ETL Certificate:      | 3057374                           |

#### **MEASUREMENTS**

| Length:                | 19    |
|------------------------|-------|
| Width:                 | 19    |
| Height:                | 10.75 |
| Product Weight:        | 2.69  |
| Canopy Plate Width:    | 5.0   |
| Canopy Plate Height:   | 0.75  |
| Wire Length:           | 7     |
| Hardware Included:     | No    |
| Safety Cable Included: | No    |
| Height Adjustable:     | No    |
| Slope:                 | No    |

#### LAMPING

| LED:                 | No             |
|----------------------|----------------|
| Bulb Base 1:         | E12,CANDELABRA |
| Bulb Type 1:         | T8,CAND        |
| Number of Bulbs:     | 3              |
| Bulb Included:       | No             |
| Bulb Wattage:        | 60             |
| Dimmable:            | Yes            |
| Photo Cell Included: | No             |
| Uplight:             | No             |
| Reverse Capable:     | No             |

#### GLASS

| Shade Length 1: | 5.5     |
|-----------------|---------|
| Shade Height 1: | 5.98    |
| Shade Finish:   | CLEAR   |
| Shade Material: | GLASS   |
| Shade Quantity: | 3       |
| Shade SKU 1:    | YG12923 |
|                 |         |