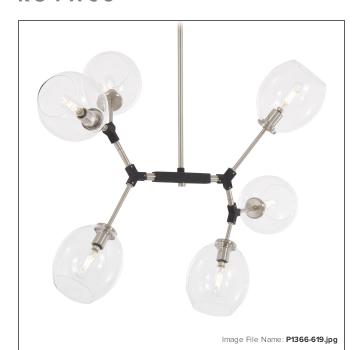

# Nexpo - 6 Light Chandelier

| Item #:               | P1366-619                         |
|-----------------------|-----------------------------------|
| UPC Code:             | 844349024569                      |
| Collection:           | Nexpo                             |
| Category:             | PENDANTS                          |
| Product Type:         | Chandelier                        |
| Descriptive Finish 1: | Brushed Nickel with Black Accents |
| ETL Certificate:      | 3057374                           |