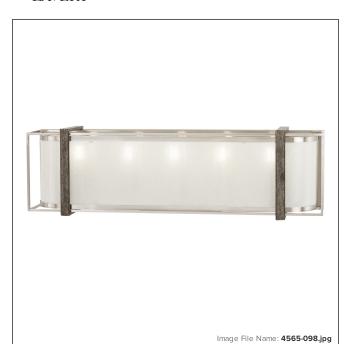

# Tyson's Gate - 5 Light Bath

| Item #:               | 4565-098                       |
|-----------------------|--------------------------------|
| UPC Code:             | 747396104355                   |
| Collection:           | Tyson's Gate                   |
| Category:             | BATH                           |
| Product Type:         | Bath                           |
| Descriptive Finish 1: | Brushed Nickel with Shale Wood |
| ETL Certificate:      | 3057374                        |