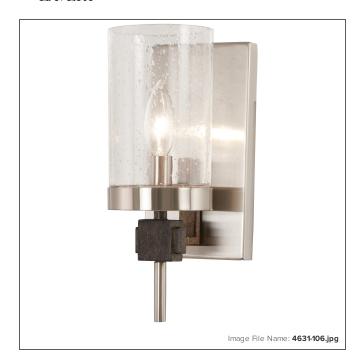

# **Bridlewood - 1 Light Bath**

| Item #:               | 4631-106                       |
|-----------------------|--------------------------------|
| UPC Code:             | 747396104713                   |
| Collection:           | Bridlewood                     |
| Category:             | BATH                           |
| Product Type:         | Bath                           |
| Descriptive Finish 1: | Stone Grey with Brushed Nickel |
| ETI Cartificata:      | 3057374                        |

#### **MEASUREMENTS**

| Width:                       | 4.5   |
|------------------------------|-------|
| Height:                      | 11.25 |
| Extension:                   | 5.5   |
| Product Weight:              | 3.06  |
| Backplate Width:             | 4.5   |
| Backplate Height:            | 8.63  |
| Center to Bottom of Fixture: | 6.88  |
| Center to Top of Fixture:    | 4.25  |
| Wire Length:                 | 7"    |
| Hardware Included:           | No    |
| Safety Cable Included:       | No    |
| Height Adjustable:           | No    |
| Slope:                       | No    |

## LAMPING

| LED:                 | No       |
|----------------------|----------|
| Bulb Base 1:         | E12,CAND |
| Bulb Type 1:         | T8,CAND  |
| Number of Bulbs:     | 1        |
| Bulb Included:       | No       |
| Bulb Wattage:        | 60       |
| Dimmable:            | Yes      |
| Photo Cell Included: | No       |
| Uplight:             | No       |
| Reverse Capable:     | No       |

### GLASS

| Shade Length 1: | 4.06        |
|-----------------|-------------|
| Shade Width 1:  | 4.06        |
| Shade Height 1: | 6.75        |
| Shade Finish:   | CLEAR SEEDY |
| Shade Material: | GLASS       |
| Shade Quantity: | 1           |