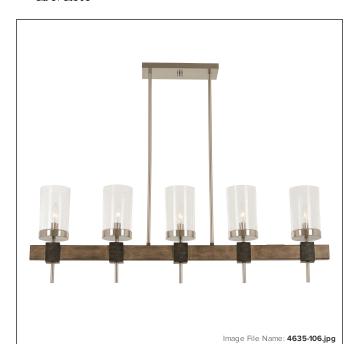

# **Bridlewood - 5 Light Island**

| Item #:               | 4635-106                       |
|-----------------------|--------------------------------|
| UPC Code:             | 747396104683                   |
| Collection:           | Bridlewood                     |
| Category:             | ISLAND LIGHTS                  |
| Product Type:         | Island Light                   |
| Descriptive Finish 1: | Stone Grey with Brushed Nickel |
| ETL Certificate:      | 3057374                        |

### **MEASUREMENTS**

| Width:                 | 40    |
|------------------------|-------|
| Height:                | 19    |
| Extension:             | 4.5   |
| Product Weight:        | 16.05 |
| Canopy Plate Length:   | 10.25 |
| Canopy Plate Width:    | 10.25 |
| Canopy Plate Height:   | 0.75  |
| Min Overall Height:    | 29.75 |
| Max Overall Height:    | 65.75 |
| Wire Length:           | 72"   |
| Hardware Included:     | No    |
| Safety Cable Included: | No    |
| Height Adjustable:     | Yes   |
| Slope:                 | Yes   |

### LAMPING

| LED:                 | No       |
|----------------------|----------|
| Bulb Base 1:         | E12,CAND |
| Bulb Type 1:         | T8,CAND  |
| Bulb Included:       | No       |
| Bulb Wattage:        | 60       |
| Dimmable:            | Yes      |
| Photo Cell Included: | No       |
| Uplight:             | No       |
| Reverse Capable:     | No       |

#### GLASS

| Shade Length 1: | 4.06        |
|-----------------|-------------|
| Shade Width 1:  | 4.06        |
| Shade Height 1: | 6.77        |
| Shade Finish:   | clear seedy |
| Shade Material: | GLASS       |
| Shade Quantity: | 5           |
|                 |             |