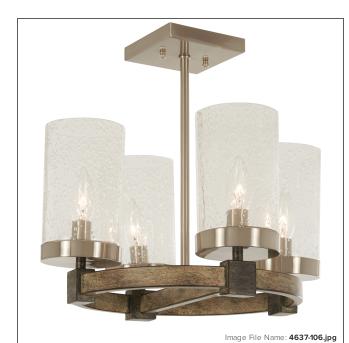

# **Bridlewood - 4 Light Semi Flush**

| Item #:               | 4637-106                       |
|-----------------------|--------------------------------|
| UPC Code:             | 747396104768                   |
| Collection:           | Bridlewood                     |
| Category:             | SEMI FLUSH                     |
| Product Type:         | Semi Flush                     |
| Descriptive Finish 1: | Stone Grey with Brushed Nickel |
| ETL Certificate:      | 3057374                        |

### **MEASUREMENTS**

| Width:                 | 15.75 |
|------------------------|-------|
| Height:                | 13.75 |
| Product Weight:        | 9.3   |
| Canopy Plate Length:   | 4.75  |
| Canopy Plate Width:    | 4.75  |
| Canopy Plate Height:   | 0.75  |
| Wire Length:           | 7"    |
| Hardware Included:     | No    |
| Safety Cable Included: | No    |
| Height Adjustable:     | No    |
| Slope:                 | No    |
|                        |       |

### LAMPING

| LED:                 | No       |
|----------------------|----------|
| Bulb Base 1:         | E12,CAND |
| Bulb Type 1:         | T8,CAND  |
| Bulb Included:       | No       |
| Bulb Wattage:        | 60       |
| Dimmable:            | Yes      |
| Photo Cell Included: | No       |
| Uplight:             | No       |
| Reverse Capable:     | No       |

# GLASS

| Shade Length 1: | 4.06        |
|-----------------|-------------|
| Shade Width 1:  | 4.06        |
| Shade Height 1: | 6.77        |
| Shade Finish:   | CLEAR SEEDY |
| Shade Material: | GLASS       |
| Shade Quantity: | 4           |
| Shade SKU 1:    | G4637       |
|                 |             |