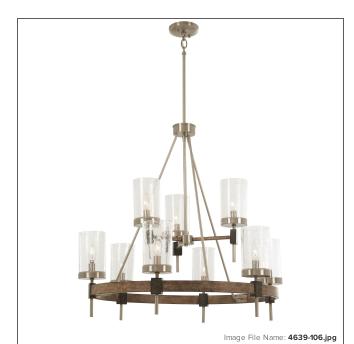

# **Bridlewood - 9 Light Chandelier**

| Item #:               | 4639-106                       |
|-----------------------|--------------------------------|
| UPC Code:             | 747396104782                   |
| Collection:           | Bridlewood                     |
| Category:             | CHANDELIERS                    |
| Product Type:         | Chandelier                     |
| Descriptive Finish 1: | Stone Grey with Brushed Nickel |
| ETL Certificate:      | 3057374                        |

#### **MEASUREMENTS**

| Length:                | 32    |
|------------------------|-------|
| Width:                 | 32    |
| Height:                | 30    |
| Product Weight:        | 25.97 |
| Canopy Plate Length:   | 5.0   |
| Canopy Plate Width:    | 5.0   |
| Canopy Plate Height:   | 1.0   |
| Min Overall Height:    | 40.75 |
| Max Overall Height:    | 76.75 |
| Wire Length:           | 72"   |
| Hardware Included:     | No    |
| Safety Cable Included: | No    |
| Height Adjustable:     | Yes   |
| Slope:                 | No    |

#### LAMPING

| LED:                 | No       |
|----------------------|----------|
| Bulb Base 1:         | E12,CAND |
| Bulb Type 1:         | T8,CAND  |
| Number of Bulbs:     | 9        |
| Bulb Included:       | No       |
| Bulb Wattage:        | 60       |
| Dimmable:            | Yes      |
| Photo Cell Included: | No       |
| Uplight:             | No       |
| Reverse Capable:     | No       |

### GLASS

| Shade Length 1: | 4.06        |
|-----------------|-------------|
| Shade Width 1:  | 4.06        |
| Shade Height 1: | 6.77        |
| Shade Finish:   | CLEAR SEEDY |
| Shade Material: | GLASS       |
| Shade Quantity: | 9           |
|                 |             |