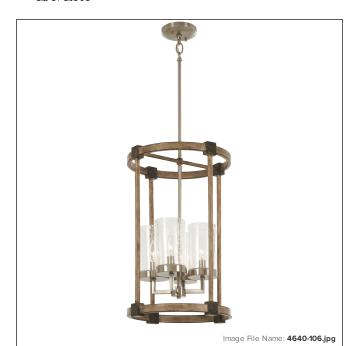

# **Bridlewood - 4 Light Pendant**

| Item #:               | 4640-106                       |
|-----------------------|--------------------------------|
| UPC Code:             | 747396104775                   |
| Collection:           | Bridlewood                     |
| Category:             | FOYER PENDANT                  |
| Descriptive Finish 1: | Stone Grey with Brushed Nickel |
| ETL Certificate:      | 3057374                        |