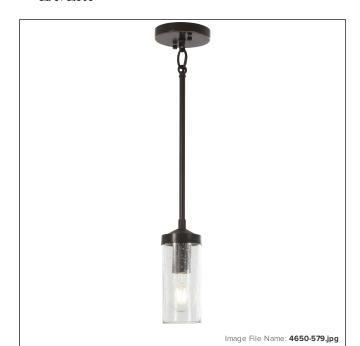

# **Elyton - 1 Light Mini Pendant**

| Item #:               | 4650-579                             |
|-----------------------|--------------------------------------|
| UPC Code:             | 747396105178                         |
| Collection:           | Elyton                               |
| Category:             | MINI-PENDANTS                        |
| Product Type:         | Mini Pendant                         |
| Descriptive Finish 1: | Downtown Bronze with Gold Highlights |
| ETL Certificate:      | 3057374                              |

#### **MEASUREMENTS**

| Length:                | 3.38  |
|------------------------|-------|
| Width:                 | 3.38  |
| Height:                | 8.38  |
| Product Weight:        | 2.84  |
| Canopy Plate Length:   | 4.75  |
| Canopy Plate Width:    | 4.75  |
| Canopy Plate Height:   | 0.75  |
| Min Overall Height:    | 18.88 |
| Max Overall Height:    | 54.88 |
| Wire Length:           | 72    |
| Hardware Included:     | No    |
| Safety Cable Included: | No    |
| Height Adjustable:     | Yes   |
| Slope:                 | Yes   |

### GLASS

| Shade Length 1: | 3.15        |
|-----------------|-------------|
| Shade Width 1:  | 3.15        |
| Shade Height 1: | 6.97        |
| Shade Finish:   | CLEAR SEEDY |
| Shade Material: | GLASS       |
| Shade Quantity: | 1           |
| Shade SKU 1:    | G4653       |