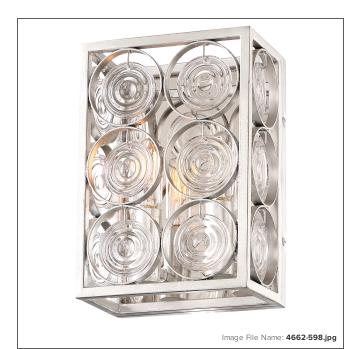

# Culture Chic - 2 Light Wall Sconce

| Item #:               | 4662-598        |
|-----------------------|-----------------|
| UPC Code:             | 747396105192    |
| Collection:           | Culture Chic    |
| Category:             | SCONCES         |
| Product Type:         | Bath            |
| Descriptive Finish 1: | Catalina Silver |
| UL Certificate:       | E314733         |

#### **MEASUREMENTS**

| Width:                       | 6.75 |
|------------------------------|------|
| Height:                      | 9.75 |
| Extension:                   | 4.5  |
| Product Weight:              | 4.83 |
| Backplate Width:             | 6.75 |
| Backplate Height:            | 9.75 |
| Center to Bottom of Fixture: | 4.88 |
| Center to Top of Fixture:    | 4.88 |
| Wire Length:                 | 7"   |
| Hardware Included:           | No   |
| Safety Cable Included:       | No   |
| Height Adjustable:           | No   |
| Slope:                       | No   |

### GLASS

| Shade Length 1: | 2.2   |
|-----------------|-------|
| Shade Width 1:  | 2.2   |
| Shade Height 1: | 2.2   |
| Shade Finish:   | CLEAR |
| Shade Material: | GLASS |
| Shade SKU 1:    | G4663 |
|                 |       |