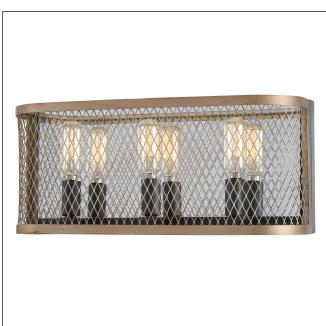

## Marsden Commons - 3 Light Bath

| Item #:               | 4683-107                   |
|-----------------------|----------------------------|
| UPC Code:             | 747396105437               |
| Collection:           | Marsden Commons            |
| Category:             | ВАТН                       |
| Product Type:         | Bath                       |
| Descriptive Finish 1: | Smoked Iron with Aged Gold |
| UL Certificate:       | E314733                    |

## **MEASUREMENTS**

| Width:                       | 15.5  |
|------------------------------|-------|
| Height:                      | 6.5   |
| Extension:                   | 4     |
| Product Weight:              | 3.7   |
| Backplate Width:             | 15.35 |
| Backplate Height:            | 6.5   |
| Center to Bottom of Fixture: | 3.25  |
| Center to Top of Fixture:    | 3.25  |
| Wire Length:                 | 7"    |
| Hardware Included:           | No    |
| Safety Cable Included:       | No    |
| Height Adjustable:           | No    |
| Slope:                       | No    |