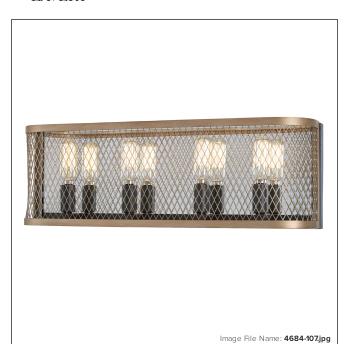

## Marsden Commons - 4 Light Bath

| Item #:               | 4684-107                   |
|-----------------------|----------------------------|
| UPC Code:             | 747396105444               |
| Collection:           | Marsden Commons            |
| Category:             | ватн                       |
| Product Type:         | Bath                       |
| Descriptive Finish 1: | Smoked Iron with Aged Gold |
| UL Certificate:       | E314733                    |