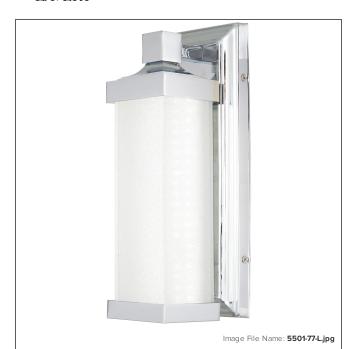

## **LED Wall Sconce**

| Item #:               | 5501-77-L    |  |
|-----------------------|--------------|--|
| UPC Code:             | 747396106571 |  |
| Category:             | WALL SCONCE  |  |
| Product Type:         | Sconce       |  |
| Descriptive Finish 1: | Chrome       |  |
| ETL Certificate:      | 3057374      |  |

## **GLASS**

| Shade Length 1: | 3.14       |  |
|-----------------|------------|--|
| Shade Width 1:  | 3.14       |  |
| Shade Height 1: | 9.63       |  |
| Shade Finish:   | WHITE IRIS |  |
| Shade Material: | GLASS      |  |
| Shade Quantity: | 1          |  |
|                 |            |  |
| SHIPPING        |            |  |