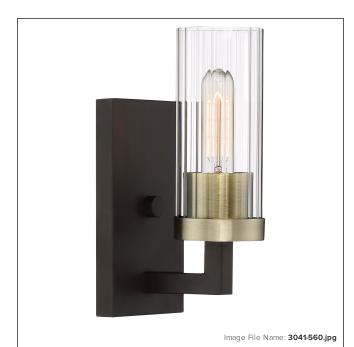

# **Ainsley Court- 1 Light Bath**

| Item #:               | 3041-560                                             |
|-----------------------|------------------------------------------------------|
| UPC Code:             | 747396101682                                         |
| Collection:           | Ainsley Court                                        |
| Category:             | BATH                                                 |
| Product Type:         | Bath                                                 |
| Descriptive Finish 1: | Aged Kinston Bronze With Brushed Brass<br>Highlights |
| ETL Certificate:      | 3057374                                              |

## GLASS

| Shade Length 1: | 3.13         |
|-----------------|--------------|
| Shade Width 1:  | 3.13         |
| Shade Height 1: | 7.5          |
| Shade Finish:   | CLEAR RIBBED |
| Shade Material: | GLASS        |
| Shade Quantity: | 1            |
| Shade SKU 1:    | G3041        |